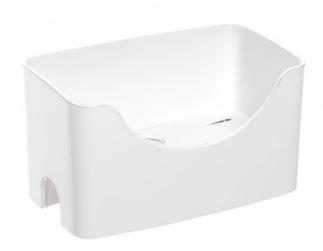

#### **Product details**

Colors Grey Black

White

## 5596 Bano bathroom shelf

**5596-G** Bano bathroom shelf, grey

**5596-B** Bano bathroom shelf, black

5596 Bano bathroom shelf, white