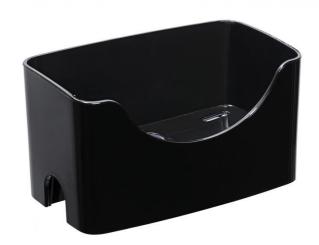

#### **Product details**

Colors Grey Black

White

## 5596 Bano bathroom shelf

**5596-G** Bano bathroom shelf, grey

**5596-B** Bano bathroom shelf, black

5596 Bano bathroom shelf, white