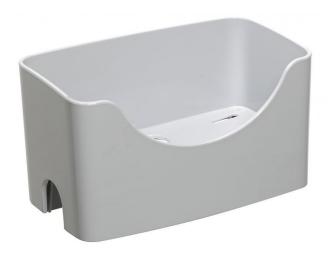

#### **Product details**

Colors Grey Black

White

## 5596 Bano bathroom shelf

**5596-G** Bano bathroom shelf, grey

**5596-B** Bano bathroom shelf, black

5596 Bano bathroom shelf, white