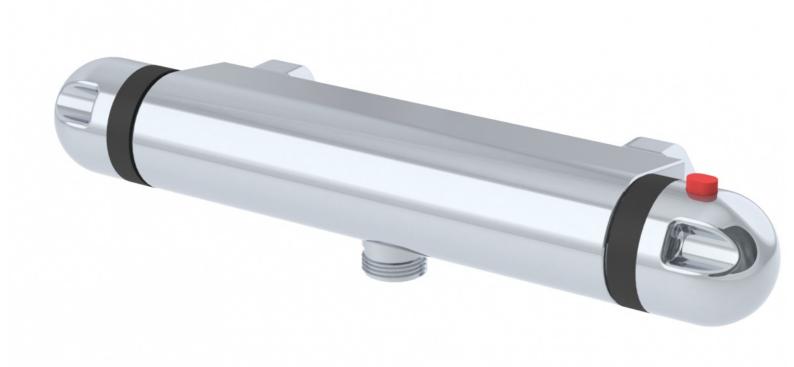

# **58820 Bano shower thermostat**

### **58820 Bano shower thermostat**

#### **User friendly**

The Bano pressure-controlled shower thermostat is ergonomically designed so that it is easy to turn the water on and off. The Bano mixer is fitted with a pressure-controlled thermostat that reacts to and compensates for even the smallest changes in the water temperature.

You can choose the temperature you require in advance. A temperature lock prevents you from setting the temperature too high. This makes the Bano thermostat mixer very safe, even for users who suffer from dementia.

#### **Materials**

• shower thermostat: chromed brass.

## **58820 Bano shower thermostat**

bilde mangler

**58820** Bano shower thermostat