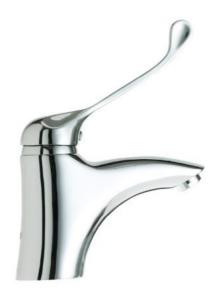

#### Washbasin tap with long spout and lever

The Bano washbasin tap with HC lever is a classic single lever tap specially designed for the Bano washbasins. The tap is user friendly with a long spout and a long lever. The Bano washbasin tap is designed with a long spout to ensure that the stream of water flows far into the basin.