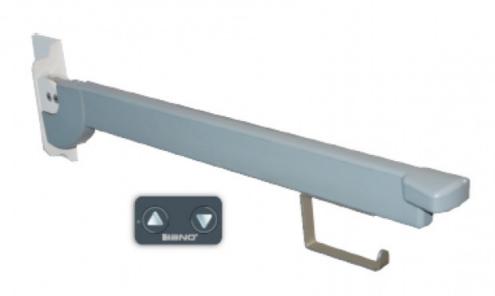

### 5604-EL Bano toilet grab bar with electrical height adjuster 700mm

Bano toilet grab bar with electrical height adjuster, mounting on cistern

The height of the support bar is simple to adjust from 700 to 900mm. The generous length provides good ergonomic support. By bending forwards and using upper body strength, users can easily move on and off the toilet. The end of the grab bar has a smart designed "handle" that provides a good, secure grip. When it is not in use, the grab bar can be folded up against the wall to free up floor space.