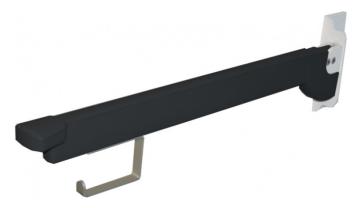

#### Bano toilet grab bar height adjustable, mounting on cistern

The height of the support bar is simple to adjust from 700 to 900mm. The generous length provides good ergonomic support. By bending forwards and using upper body strength, users can easily move on and off the toilet. The end of the grab bar has a smart designed "handle" that provides a good, secure grip. When it is not in use, the grab bar can be folded up against the wall to free up floor space.

Load tested up to 250kg.

#### Materials

- Structural foam with polyurethane coating
- Natural anodized aluminum alloy

#### **Product details**

Colors Grey Black

# 5604 Bano grab bars for toilets 5970S3-EL and 5970-MA 700mm

**5604** Bano grab bars for toilets 5970S3-EL and 5970-MA 700mm, grey

**5604-B** Bano grab bars for toilets 5970S3-EL and 5970-MA 700mm, black