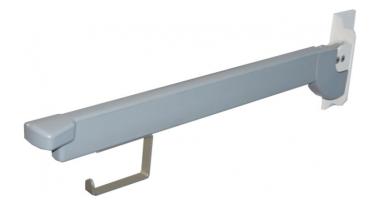

#### Bano toilet grab bar height adjustable, mounting on cistern

The height of the support bar is simple to adjust from 700 to 900mm. The generous length provides good ergonomic support. By bending forwards and using upper body strength, users can easily move on and off the toilet. The end of the grab bar has a smart designed "handle" that provides a good, secure grip. When it is not in use, the grab bar can be folded up against the wall to free up floor space.

Load tested up to 250kg.

#### Materials

- Structural foam with polyurethane coating
- Natural anodized aluminum alloy

#### **Product details**

Colors Grey Black

# 5604 Bano grab bars for toilets 5970S3-EL and 5970-MA 700mm

**5604** Bano grab bars for toilets 5970S3-EL and 5970-MA 700mm, grey

**5604-B** Bano grab bars for toilets 5970S3-EL and 5970-MA 700mm, black